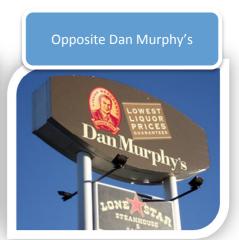

## Travelling from Brisbane - Continue Pacific Highway MI

- 1. Continue along MI until Rochedale Road Exit
- 2. Veer right onto Rochedale Road, Rochedale South
- 3. Continue along off Ramp until Springwood Road
- 4. Veer left onto Springwood Road
- 5. Turn right into Cinderella Dr, Springwood
- Springwood Dental Centre is at 6 Cinderella Drive Springwood Opposite Dan Murphy's and just up from Coffee Club
- 7. Turn into Colleen Court for entrance to dentist and parking.

## Travelling from Gold Coast - Continue Along Pacific Highway MI

- 8. Veer left onto Logan Road Exit, Slacks Creek
- 9. Continue along Pacific Highway, Slacks Creek
- 10. Turn right onto Logan Road, and go under the MI overpass near Springwood bus station
- 11. Proceed along Fitzgerald Avenue, Springwood past Centro Springwood Shopping Centre (on right)
- 12. At the T-Intersection turn left onto Cinderella Drive, Springwood at Arndale Shopping Centre (on left)
- 13. Springwood Dental Centre is at 6 Cinderella Drive, Springwood across the road from Jenny Craig
- 14. Turn into Colleen Court for entrance to dentist and parking.