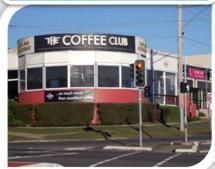

## Travelling from Brisbane - Continue Pacific Highway MI

- 1. Continue along MI until Rochedale Road Exit
- 2. Veer right onto Rochedale Road, Rochedale South
- 3. Continue along off Ramp until Springwood Road
- 4. Veer left onto Springwood Road
- 5. Turn right into Cinderella Dr, Springwood
- Springwood Dental Centre is at 6 Cinderella Drive Springwood Opposite Dan Murphy's and just up from Coffee Club
- 7. Turn into Colleen Court for entrance to dentist and parking.

Coffee Club – Cnr Springwood Rd – Cinderella Drv