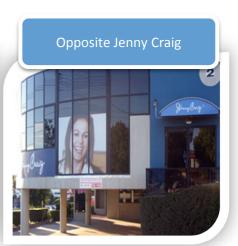

een Court for entrance to dentist and parking.



Coffee Club – Cnr Springwood Rd – Cinderella Drv





## Travelling from Gold Coast - Continue Along Pacific Highway MI

- 8. Veer left onto Logan Road Exit, Slacks Creek
- 9. Continue along Pacific Highway, Slacks Creek
- 10. Turn right onto Logan Road, and go under the MI overpass near Springwood bus station
- 11. Proceed along Fitzgerald Avenue, Springwood past Centro Springwood Shopping Centre (on right)
- 12. At the T-Intersection turn left onto Cinderella Drive, Springwood at Arndale Shopping Centre (on left)
- 13. Springwood Dental Centre is at 6 Cinderella Drive, Springwood across the road from Jenny Craig
- 14. Turn into Colleen Court for entrance to dentist and parking.

Past Centro Shopping Centre

Centro

Fringwood

OTarget.