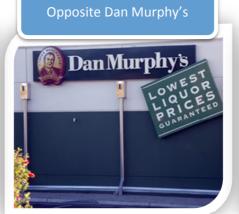

## Travelling from Brisbane - Continue Pacific Highway MI

- 1. Continue along MI until Rochedale Road Exit
- 2. Veer right onto Rochedale Road, Rochedale South
- 3. Continue along off Ramp until Springwood Road
- 4. Veer left onto Springwood Road
- 5. Turn right into Cinderella Dr, Springwood
- Springwood Dental Centre is at 6 Cinderella Drive Springwood Opposite Dan Murphy's and just up from Coffee Club
- 7. Turn into Colleen Court for entrance to dentist and parking.